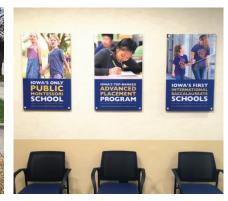

# WHO'S GOT PRIDE? YOU DO!

Beeline and Blue prints and installs interior and exterior signage, window graphics, wall decor products, wayfinding, large banners, and more.

Decor graphics provide schools the ability to publically reflect their values, culture, and history all while fostering a sense of pride among students, staff, and community!

Talk to us today about how graphics can help reflect your school pride!

#### **SCHOOL GRAPHICS CAN...**



FACILITATE COMMUNICATION



ENHANCE WAYFINDING



FOSTER A SENSE OF PRIDE & BELONGING



PROMOTE THE INSTITUTION



CONNECT TO THE COMMUNITY

## WALL GRAPHICS FOR KNOXVILLE COMMUNITY SCHOOL DISTRICT

















## **WINDOW GRAPHICS FOR DMACC & CENTRAL CAMPUS**









#### **SIGNAGE FOR DMPS & CENTRAL CAMPUS**