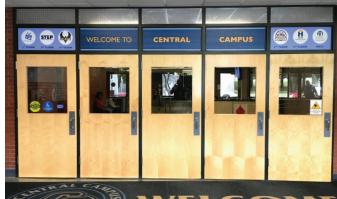

# WHO'S GOT PRIDE? YOU DO!

Beeline and Blue prints and installs interior and exterior signage, window graphics, wall decor products, wayfinding, large banners, and more.

Decor graphics provide schools the ability to publically reflect their values, culture, and history all while fostering a sense of pride among students, staff, and community!

Talk to us today about how graphics can help reflect your school pride!

#### **SCHOOL GRAPHICS CAN...**



FACILITATE COMMUNICATION



ENHANCE WAYFINDING



FOSTER A SENSE OF PRIDE & BELONGING



PROMOTE THE INSTITUTION



CONNECT TO THE COMMUNITY

## WALL GRAPHICS FOR KNOXVILLE COMMUNITY SCHOOL DISTRICT

















## **WINDOW GRAPHICS FOR DMACC & CENTRAL CAMPUS**









#### **SIGNAGE FOR DMPS & CENTRAL CAMPUS**