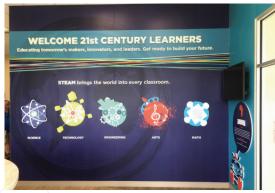

# WHO'S GOT PRIDE? YOU DO!

Beeline and Blue prints and installs interior and exterior signage, window graphics, wall decor products, wayfinding, large banners, and more.

Decor graphics provide schools the ability to publically reflect their values, culture, and history all while fostering a sense of pride among students, staff, and community!

Talk to us today about how graphics can help reflect your school pride!

#### **SCHOOL GRAPHICS CAN...**



FACILITATE COMMUNICATION



ENHANCE WAYFINDING



FOSTER A SENSE OF PRIDE & BELONGING



PROMOTE THE INSTITUTION



CONNECT TO THE COMMUNITY

## WALL GRAPHICS FOR KNOXVILLE COMMUNITY SCHOOL DISTRICT

















## **WINDOW GRAPHICS FOR DMACC & CENTRAL CAMPUS**









#### **SIGNAGE FOR DMPS & CENTRAL CAMPUS**