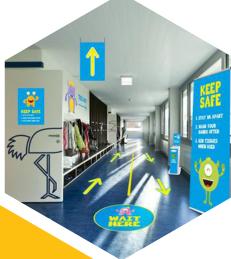

### Architectural, Construction, & Environmental

From printing the plans, to wrapping the fence around the job site, to installing wayfinding graphics, we have the expertise and resources.

- Large format prints for construction drawings, plans, and manuals, or contact us for your own in-house system
- Brand the jobsite with construction site signs, fence wraps and barricades
- Create custom wall coverings using HP's online WallArt technology, or submit your own designs
- Brand your floor, windows, or elevator doors with custom vinyl applications
- Customize your window shades, or even your upholstery
- Backlit display systems, custom donor walls, wayfinding displays, and more