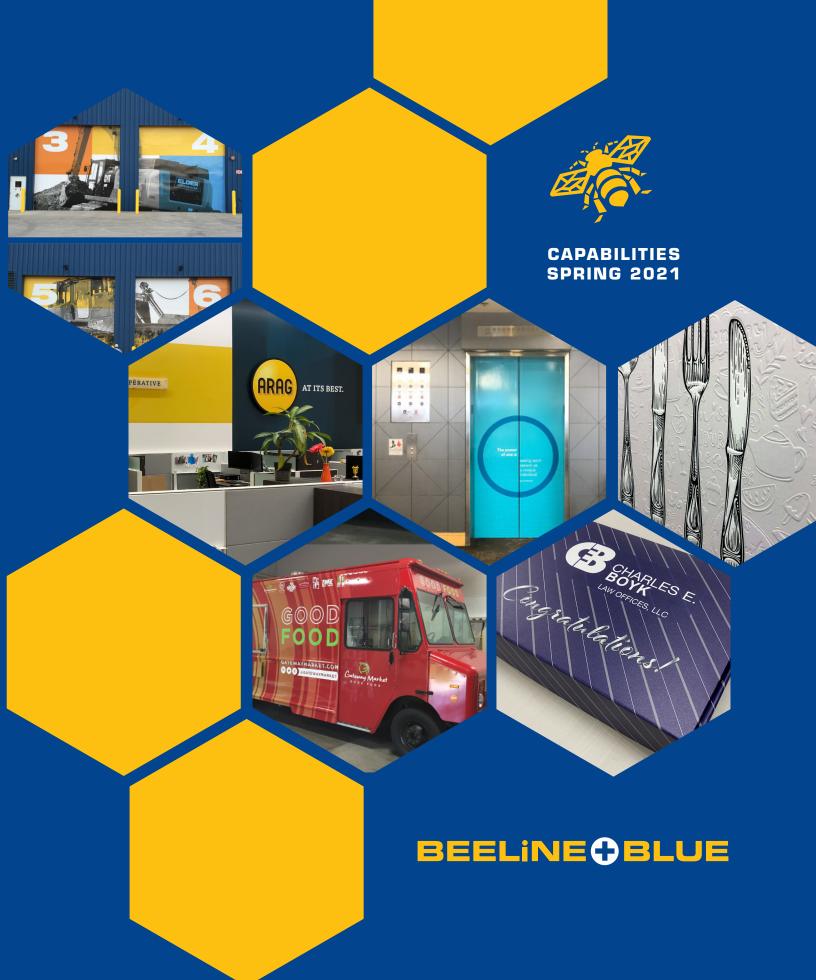

# Beeline + Blue inspires their customer's vision and empowers them to make it reality through quality printing and equipment services.

Beeline and Blue is the largest graphics provider in lowa and one of the largest in the Midwest. We're the go-to provider for blueprints and in-house print systems for the architecture, engineering, and construction industries, but we're known for so much more! We digitize and print fine art, build point-of-sale displays, wrap delivery vehicles, cover the sides of buildings, provide backlit retail signage, and much more.

**Dream Big. We'll Print it.** 